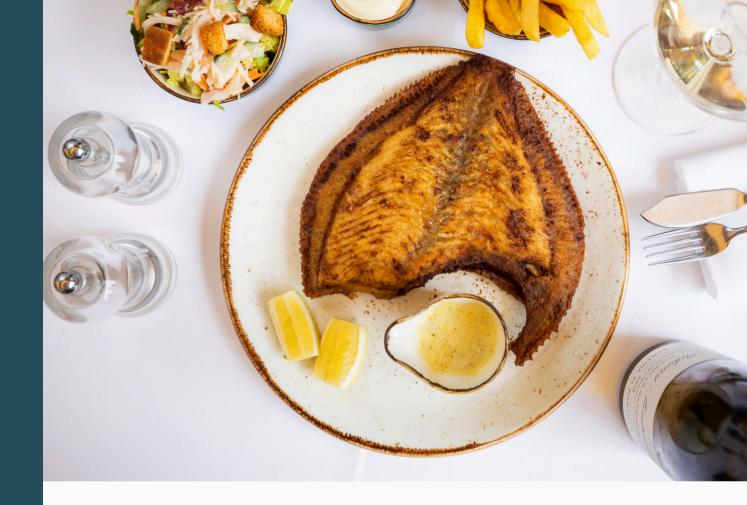

For any personal or business occasion, you are more than welcome at Thym

Delicious dining in a fine environment with fine wines and good service.

For parties of 10 persons or more, we serve our Gourmandise menu.

#### **Gourmandise menu**

A menu featuring delicious seasonal produce. This menu changes every 3 months and can be ordered up to 30 people

3-courses | 44.5

4-courses | 52.-

5 courses | 62.5

Surcharge of 7.50 with Cheese as dessert, or 15.- as additional entremets.