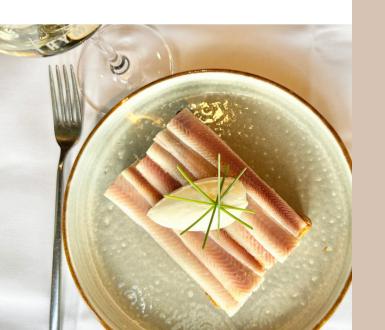

## **Premium menu**

*If you want to give your evening something special, choose the premium thym menu which includes lobster, ribeye and sole* 

4-courses | 75.- p.p.