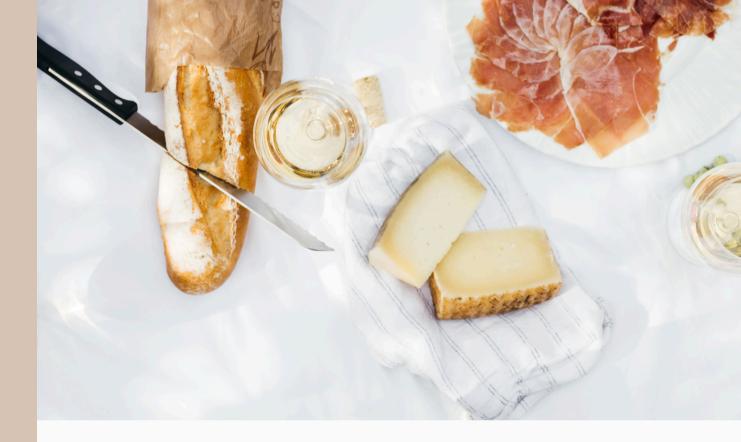

# Delicious dining in a fine environment with fine wines and good service.

For parties of 10 persons or more we serve a Thym menu. In this delicious thym menu you have a choice of several dishes per course. We also have a surprise menu, this menu has no choices and is composed by the chef.

#### Thym menu

Enjoy our delicious dishes with this menu, offering a choice of dishes per course. This menu can be ordered up to 25 people.

> 3-courses | 45.- p.p. 4-courses | 52.5 p.p.